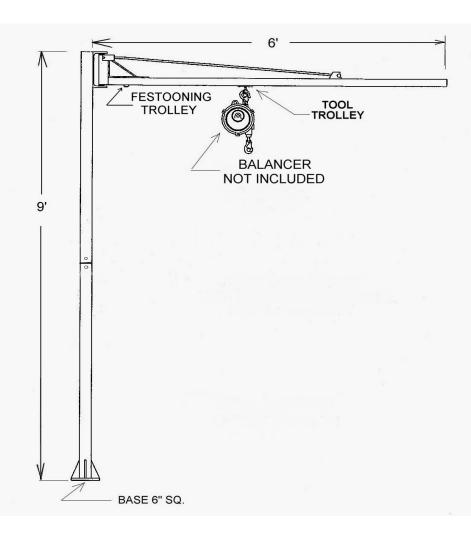

## Floor Mounted Swinging Jib, 50 lbs. Capacity Model Number F50-S-72

- 9' overall height
- 6' jib length
- Jib rotates 180°
- Jib is height adjustable in 6" increments, firmly secured by through bolts
- Includes tool trolley, festooning trolley, end cap and end stop
- Powder coated finish
- 12 ga reinforced steel jib
- 7 ga steel vertical post in two sections
- Gusseted mounting base